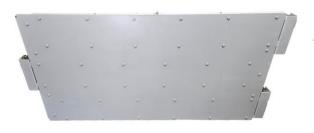

#### Customizable Dimensions

Modular panels allow adjustable height and width configurations.

1) Simple design with interlocking modular wall panels among common pillars.

### Parts & Features

Panels (height) Pillars (height) **Modular Units** 

| 2 feet                                       | 4 feet to 8 feet            | Permanent ground fixture |
|----------------------------------------------|-----------------------------|--------------------------|
| 4 feet                                       | 6 feet to 10 feet           | Movable ground fixture   |
| 6 feet, and over                             | 8 feet to 12 feet, and over | Scalable ground fixture  |
| *Custom panel shapes and attachment bushings | *Custom pilar heights       | *Custom ground fixtures  |