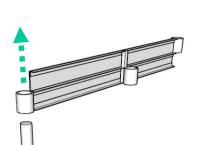

#### Customizable Dimensions

Modular panels allow adjustable height and width configurations.

1) Simple design with interlocking modular wall panels among common pillars.

### Parts & Features

Panels (height) Pillars (height) **Modular Units** 

| 2 feet                                       | 4 feet to 8 feet            | Permanent ground fixture |
|----------------------------------------------|-----------------------------|--------------------------|
| 4 feet                                       | 6 feet to 10 feet           | Movable ground fixture   |
| 6 feet, and over                             | 8 feet to 12 feet, and over | Scalable ground fixture  |
| *Custom panel shapes and attachment bushings | *Custom pilar heights       | *Custom ground fixtures  |