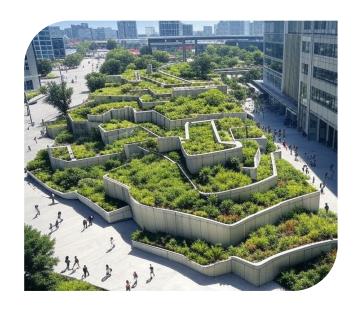

# **Applications**

**Infrastructure & Civil Engineering** Ideal for highways, bridges, and large-scale construction projects.

Enhances garden landscapes, terraced slopes, and commercial outdoor spaces.

Effectively manages water flow and prevents soil erosion, essential for sustainable projects.

The advantageous and patented design of the **OkPano™** provides strength, flexibility, and sustainability.

Whether for infrastructure projects, foundation stabilization, or aesthetic landscaping, this system is adaptable, cost-effective, and longlasting, redefining the standards of retaining wall solutions.

Easily adapts to various terrains, enabling construction at different heights and widths.

Pre-engineered components allow quick assembly, reducing labor costs and project

■ Superior Soil Retention

Provides stability and support for foundations, embankments, and landscaping projects.