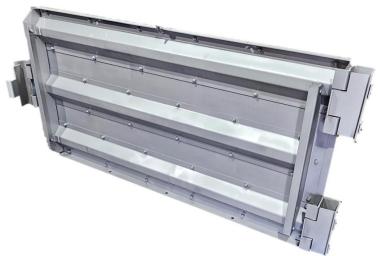

The advantageous and patented design of the **OkPano™** provides strength, flexibility, and sustainability.

Whether for infrastructure projects, foundation stabilization, or aesthetic landscaping, this system is adaptable, cost-effective, and longlasting, redefining the standards of retaining wall solutions.

### **Key Features & Advantages**

► Unmatched Strength & Durability
Engineered with high-quality, corrosion-resistant
metal, ensuring structural integrity and longevity.

■ Modular & Scalable Design

Facily adapts to various terrains, analysis

Easily adapts to various terrains, enabling construction at different heights and widths.

Pre-engineered components allow quick assembly, reducing labor costs and project

■ Superior Soil Retention

Provides stability and support for foundations, embankments, and landscaping projects.

#### Material

High-strength metal with anti-corrosion treatment for durability.