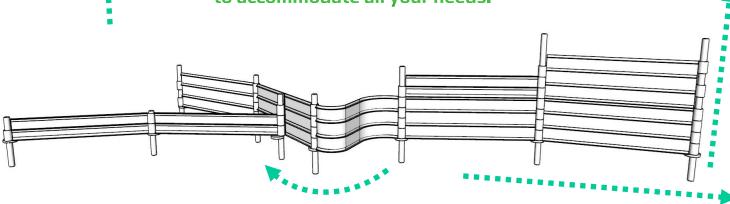

Easily adapts to various terrains, enabling construction at different heights and widths.

Pre-engineered components allow quick assembly, reducing labor costs and project

■ Superior Soil Retention

Provides stability and support for foundations, embankments, and landscaping projects.

#### Customizable Dimensions

Modular panels allow adjustable height and width configurations.

1) Simple design with interlocking modular wall panels among common pillars.

# Why Choose Our Wall System?

- Patented technology ensuring innovation, reliability, and engineering excellence.
- Significant cost savings through reusability and rapid installation.
- Versatile implementation across various industries including construction, landscaping, and soundproofing.
- Meets international safety standards, providing secure, long-term solutions for diverse applications.