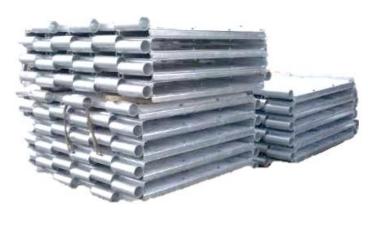

Easily adapts to various terrains, enabling construction at different heights and widths.

Pre-engineered components allow quick assembly, reducing labor costs and project

■ Superior Soil Retention

Provides stability and support for foundations, embankments, and landscaping projects.

#### Customizable Dimensions

Modular panels allow adjustable height and width configurations.

1) Simple design with interlocking modular wall panels among common pillars.

### Parts & Features

Panels (height) Pillars (height) **Modular Units** 

| 2 feet                                       | 4 feet to 8 feet            | Permanent ground fixture |
|----------------------------------------------|-----------------------------|--------------------------|
| 4 feet                                       | 6 feet to 10 feet           | Movable ground fixture   |
| 6 feet, and over                             | 8 feet to 12 feet, and over | Scalable ground fixture  |
| *Custom panel shapes and attachment bushings | *Custom pilar heights       | *Custom ground fixtures  |