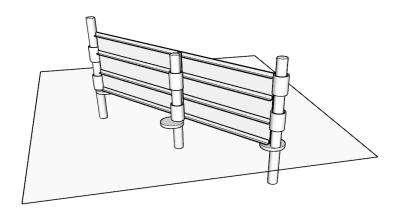

#### Customizable Dimensions

Modular panels allow adjustable height and width configurations.

1) Simple design with interlocking modular wall panels among common pillars.

### Parts & Features

Panels (height) Pillars (height) **Modular Units** 

| 2 feet                                       | 4 feet to 8 feet            | Permanent ground fixture |
|----------------------------------------------|-----------------------------|--------------------------|
| 4 feet                                       | 6 feet to 10 feet           | Movable ground fixture   |
| 6 feet, and over                             | 8 feet to 12 feet, and over | Scalable ground fixture  |
| *Custom panel shapes and attachment bushings | *Custom pilar heights       | *Custom ground fixtures  |