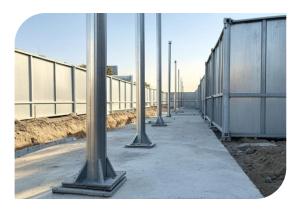

#### Customizable Dimensions

Modular panels allow adjustable height and width configurations.

1) Simple design with interlocking modular wall panels among common pillars.

### Parts & Features

Panels (height) Pillars (height) **Modular Units** 

| 2 feet                                       | 4 feet to 8 feet            | Permanent ground fixture |
|----------------------------------------------|-----------------------------|--------------------------|
| 4 feet                                       | 6 feet to 10 feet           | Movable ground fixture   |
| 6 feet, and over                             | 8 feet to 12 feet, and over | Scalable ground fixture  |
| *Custom panel shapes and attachment bushings | *Custom pilar heights       | *Custom ground fixtures  |