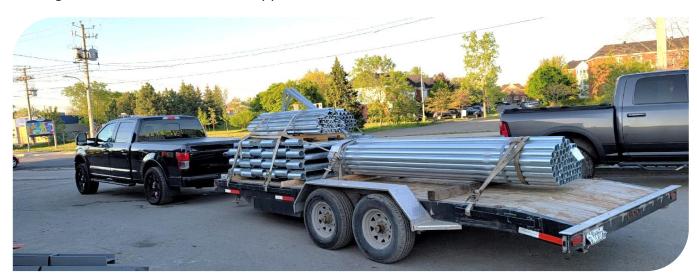

#### Material

High-strength metal with anti-corrosion treatment for durability.

#### Customizable Dimensions

Modular panels allow adjustable height and width configurations.

1) Simple design with interlocking modular wall panels among common pillars.

### **Technical Specifications**

Climate-Resistant

Designed to withstand extreme weather conditions and seismic activity.

► Load-Bearing Capacity Engineered for high-performance structural stability.